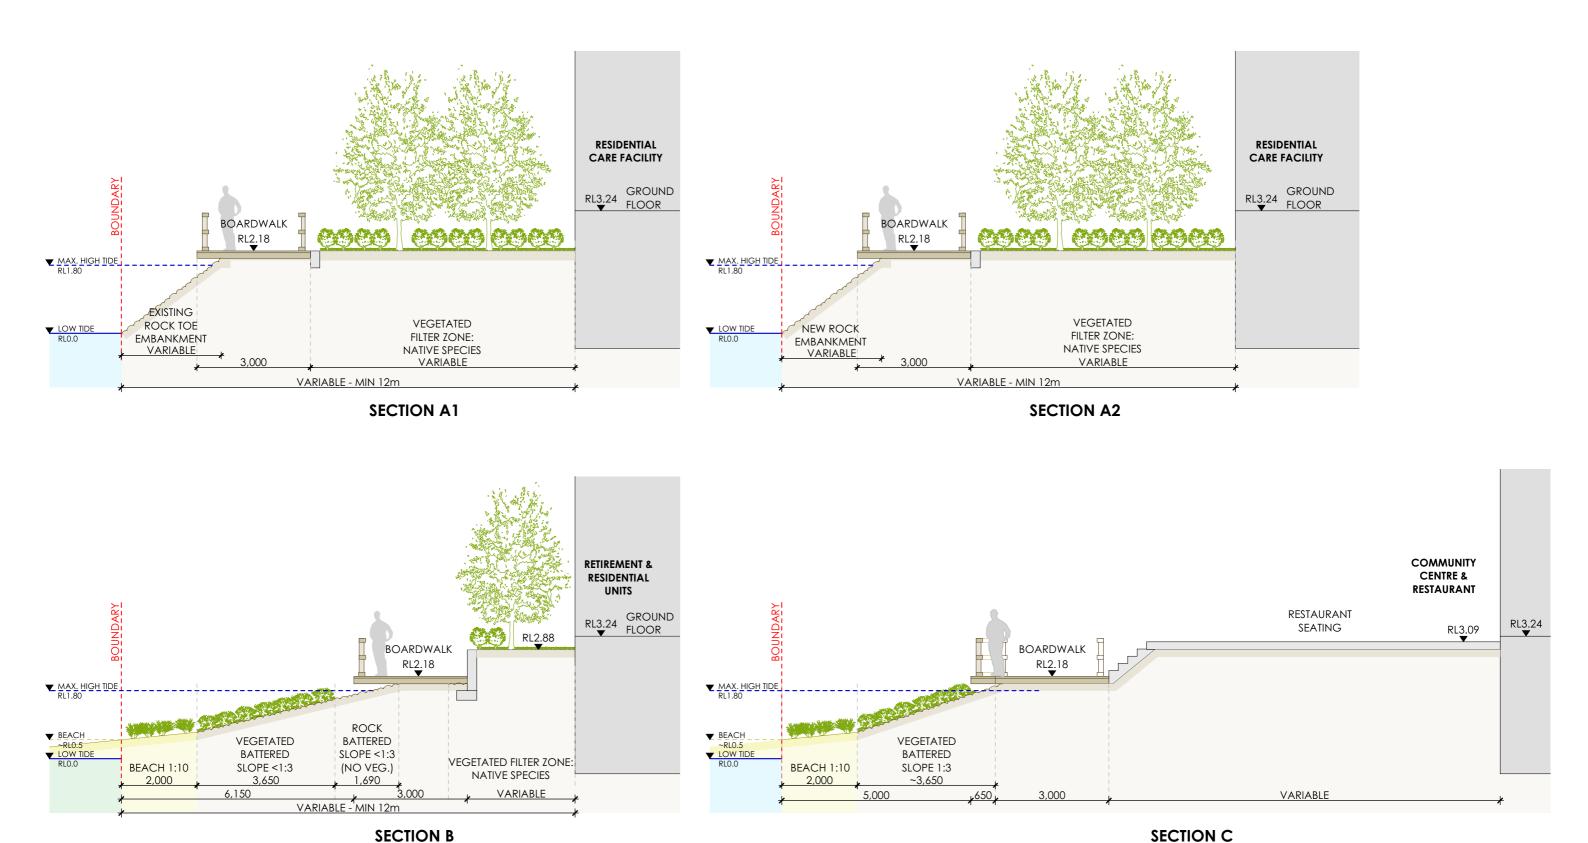

## **GENERAL NOTES**

- 1. EDUCATIONAL SIGNAGE DETAILING THE ECOLOGICAL SIGNIFICANCE OF THE SITE AND SURROUNDS TO BE INSTALLED AT KEY POINTS ALONG THE BOARDWALK.
- 2. WORKS WILL BE STAGED TO MITIGATE ENVIRONMENTAL RISKS.
- 3. TEMPORARY BLOCKS (AND ASSOCIATED GEOTECH FABRIC) TO BE REMOVED ONCE VEGETATED SHORELINE IS STABILISED.