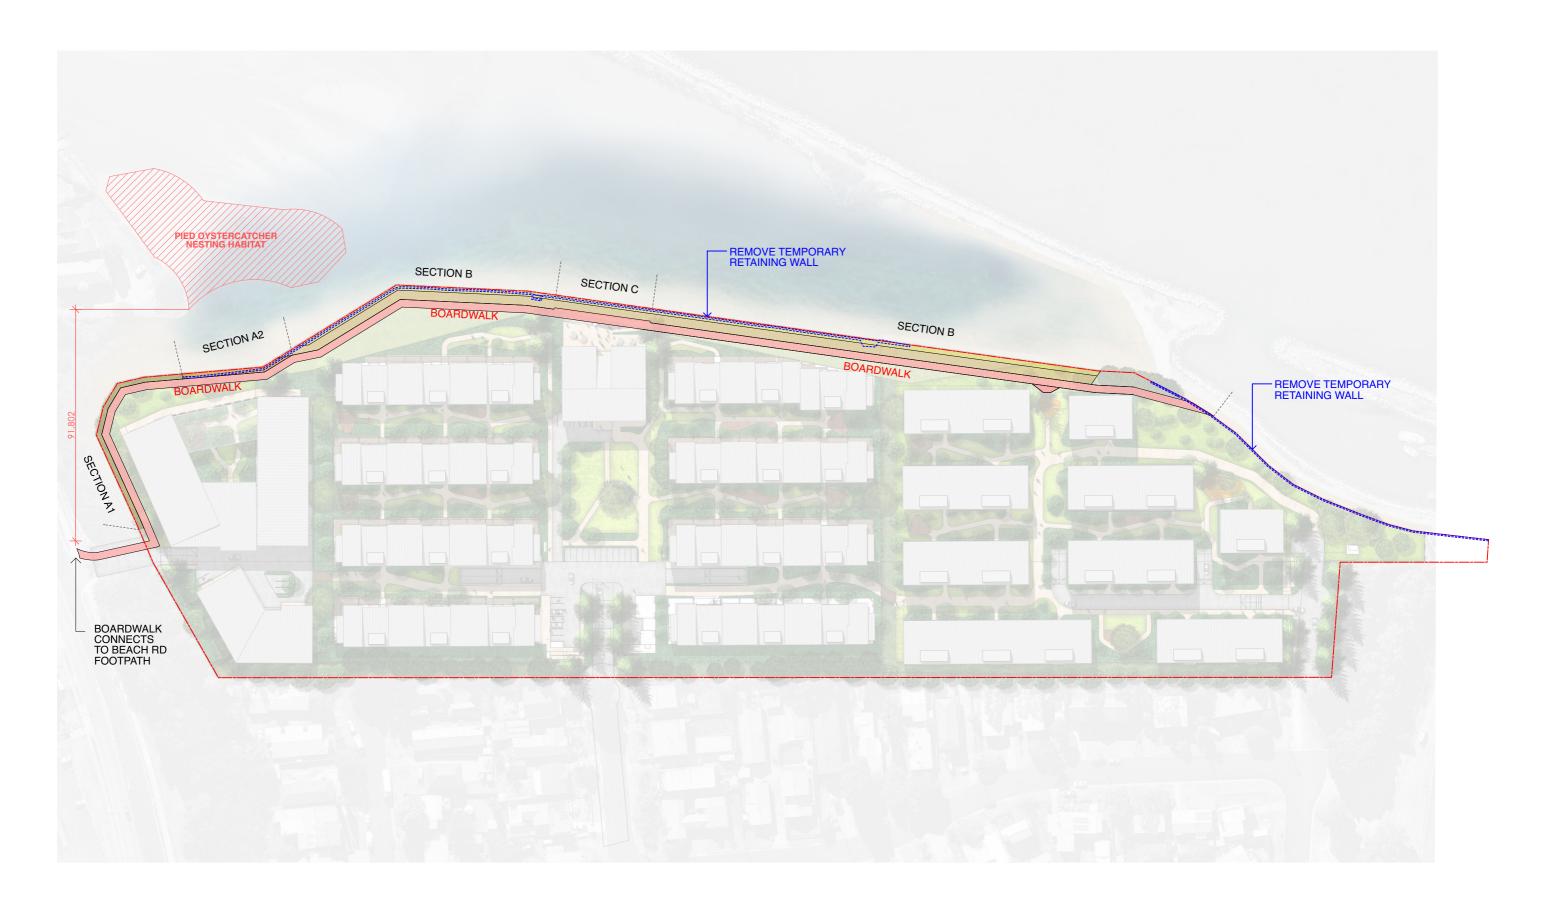

## **GENERAL NOTES**

- 1. EDUCATIONAL SIGNAGE DETAILING THE ECOLOGICAL SIGNIFICANCE OF THE SITE AND SURROUNDS TO BE INSTALLED AT KEY POINTS ALONG THE BOARDWALK.
- 2. WORKS WILL BE STAGED TO MITIGATE ENVIRONMENTAL RISKS.
- 3. TEMPORARY BLOCKS (AND ASSOCIATED GEOTECH FABRIC) TO BE REMOVED ONCE VEGETATED SHORELINE IS STABILISED.